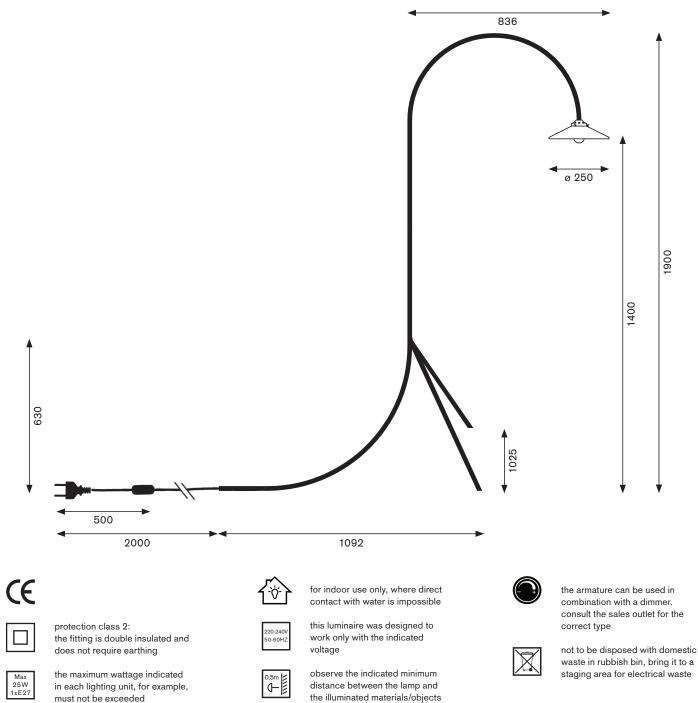

## safety directions

please study the instruction manual carefully before installing or using this product. Keep this user manual for further reference / two persons needed for installation

- 1. The luminaires may only be installed by authorized and qualified technicians according valid regulations for electrical istallation.
- 2. Maintenance of the luminaires is limited to their surfaces. During maintenance no moisture can come into contact with any areas of the terminal connections or voltage control parts.
- 3. Take account of the minimal separation distance from other objects and the room required around the fitting.
- 4. If in any doubt, consult a professional, taking local installation requirements into account. Some countries stipulate that lighting may be installed only by registered installers.
- 5. When replacing a lamp, wait for it to cool, for a minimum of 5 minutes.
- 6. Clean with a clean, dry cloth or brush, use no solvents or abrasives. Avoid dampness on all electrical components.
- 7. Take account of all available technical information.
- 8. If the external flexible cable or cord of this luminaire is damaged, it shall be exclusively replaced by the manufaturer or his service agent or a similar qualified person in order to avoid a hazard.