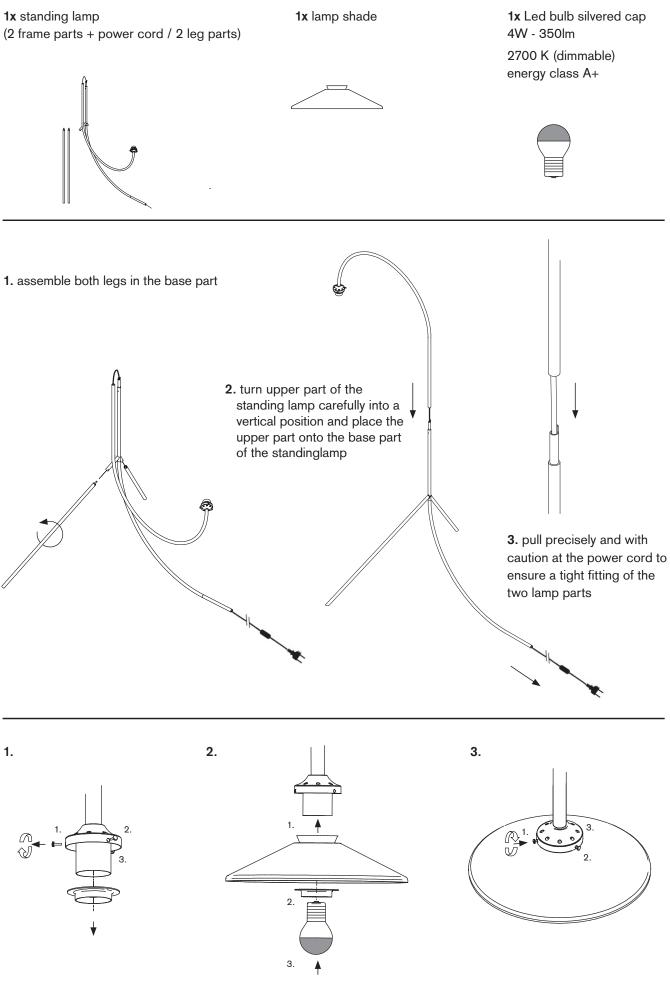

## safety directions

please study the instruction manual carefully before installing or using this product. Keep this user manual for further reference / two persons needed for installation

- 1. The luminaires may only be installed by authorized and qualified technicians according valid regulations for electrical istallation.
- 2. Maintenance of the luminaires is limited to their surfaces. During maintenance no moisture can come into contact with any areas of the terminal connections or voltage control parts.
- 3. Take account of the minimal separation distance from other objects and the room required around the fitting.
- 4. If in any doubt, consult a professional, taking local installation requirements into account. Some countries stipulate that lighting may be installed only by registered installers.
- 5. When replacing a lamp, wait for it to cool, for a minimum of 5 minutes.
- 6. Clean with a clean, dry cloth or brush, use no solvents or abrasives. Avoid dampness on all electrical components.
- 7. Take account of all available technical information.
- 8. If the external flexible cable or cord of this luminaire is damaged, it shall be exclusively replaced by the manufaturer or his service agent or a similar qualified person in order to avoid a hazard.